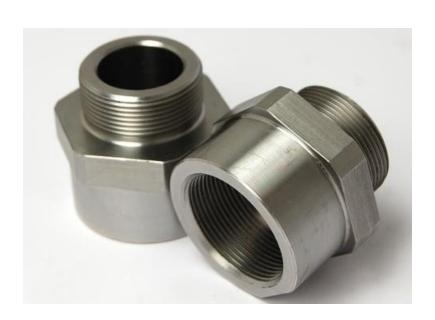

## KAD ALLOY HUB / METRO LOWER BALL JOINT EXTENDER (PAIR)

£85.00

£102.00 including VAT.

ADD TO CART

Lower ball joint extension to suit KAD Alloy Front Hubs and will also fit original Metro front hubs.

Designed to correct the roll centre on extremely lowered cars.

2 Supplied to fit 1 car. Comes with 4 new lock tab washers.